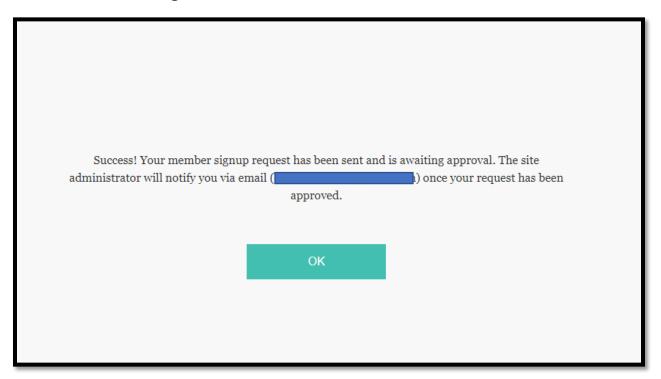

Step #3: When creating a new or signing in with your email, you will get the view shown below.

Step #4: If your credentials meet our security policy, you will receive this confirmation message.

Step #5: Log ins are usually automatically approved, so you can proceed to the Log In link in the main menu.