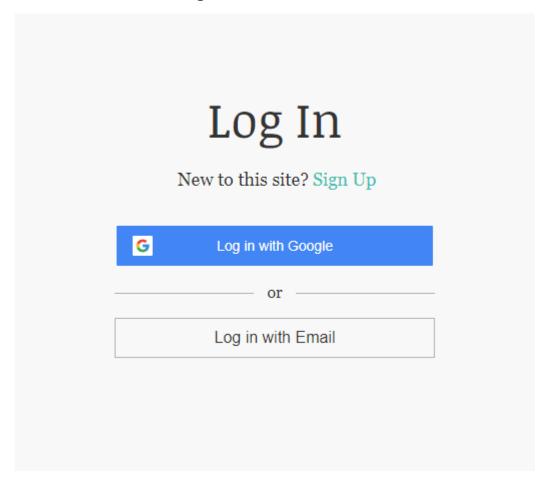

## How to create or log in to an account

Step #1: Click on "Log In" in the main navigation bar. (shown below)

Step #2: Choose the sign-in options that fit your preferences.

- 1) If you need to "Sign Up" because you do not have an account, please select "Sign Up"
- 2) If you want to use your Google account to sign up, click the blue "Log in with Google" button and follow the prompts.
- 3) If you want to log in with your email BECAUSE you already have an account, select the "Log in with Email" button. (shown below)