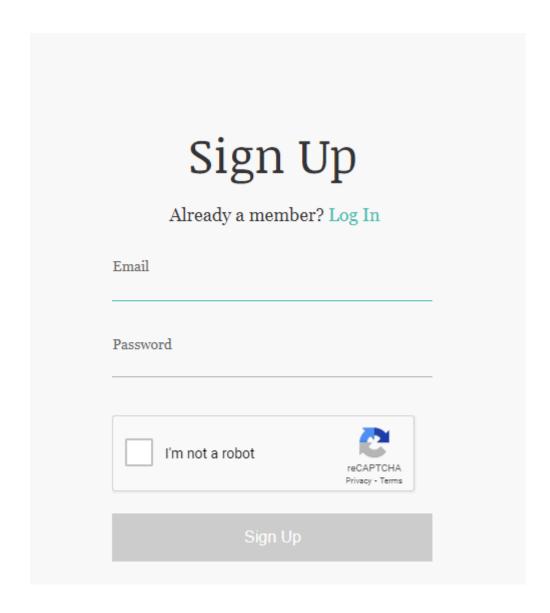

Step #3: When creating a new or signing in with your email, you will get the view shown below.

Step #4: If your credentials meet our security policy, you will receive this confirmation message.

Step #5: Log ins are usually automatically approved, so you can proceed to the Log In link in the main menu.